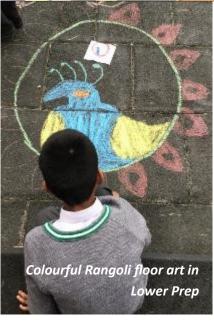

ips

Year 11: Study Leave

Years 8, 9, 10 &11: Catch-up Vaccinations

Year 8, 9 &10 pupils: Post Sixteen Choices Information Evening

Year 10: Exam results & Parent / Teacher meetings

Year 9: MOMB trip reminder

Year 4: Box Hill trip details

Year 6: residential trip form

Year 6: Bikeability course details

Years 2-5: Maths Workshop reminder



**U9 Cricketing fun** 



Year 6 Science learning

**Lunch Menu** for next week—please see website <u>here</u>

**Calendar** for next week—please see SOCS for further details <u>here</u> calendar.kingswoodhouse.org

Do follow us on all the usual social channels...







## What's On Weekly



Year 6 were visited in their PSHE lesson by a member of the Surrey Police Team to talk about her job and experiences... it was an 'arresting' occasion!!