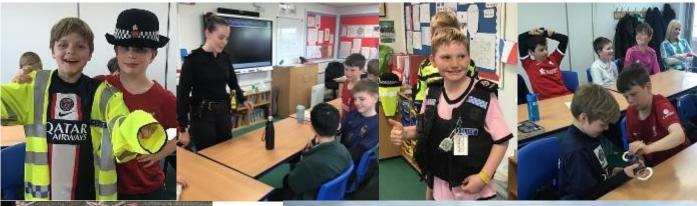

## What's On Weekly

Year 6 were visited in their PSHE lesson by a member of the Surrey Police Team to talk about her job and experiences... it was an 'arresting' occasion!!