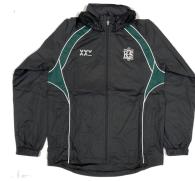

White shirt—long or short sleeves

White revere collar blouse—long or short sleeves

Grey or white ankle socks

Grey or black tights

Black flat shoes (not trainers for daily wear)

Black anorak / coat with hood (minimal logo / design)