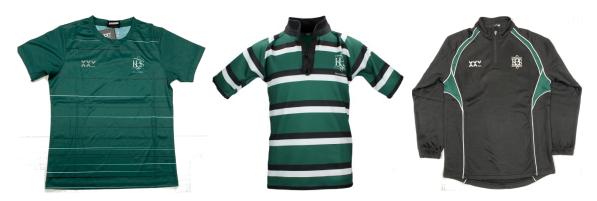

### Item of PE / Games Uniform—available from Stevensons Epsom 01372 747474

KHS green Games top

KHS team rugby top—only compulsory for students selected for rugby teams

KHS black mid-layer quarter-zip

KHS black shorts or skort