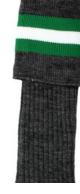

KHS grey long striped socks (worn with shorts)

KHS black padded back pack (Year 7 upwards; Years 3-6 to purchase green rucksack direct from School Office)

Other Items from Retailer of Choice:

Grey long trousers / grey shorts

### Item of School Uniform—available from Stevensons Epsom 01372 747474

KHS grey jumper / KHS green cardigan

KHS winter tartan kilt

KHS Senior charcoal blazer

KHS Senior tie

KHS grey long striped socks (worn with shorts)