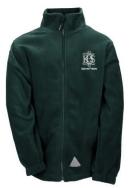

### Item of School Uniform—available from Stevensons Epsom 01372 747474

KHS grey jumper / KHS green cardigan

KHS winter tartan kilt

KHS Senior charcoal blazer

KHS Senior tie

KHS grey long striped socks (worn with shorts)

Grey or white ankle socks

Black opaque tights

Black flat shoes (not trainers for daily wear)

Black anorak / coat with hood (minimal logo / design)

grey jumper

green cardigan

Winter tartan kilt

Senior charcoal blazer