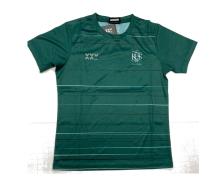

### Item of PE / Games Uniform—available from Stevensons Epsom 01372 747474

KHS green Games top

KHS team rugby top—only compulsory for students selected for rugby teams

KHS black mid-layer quarter-zip

KHS black shorts or skort

Winter fleece gloves

Summer Baseball cap

green games top

team rugby top

black mid-layer quarter zip

black shorts

black skort

black sports holdall