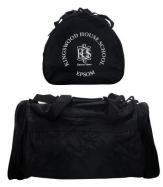

KHS black tapered trackpants

KHS long green & black sports socks

KHS wet tracksuit / rain jacket & trousers—optional but useful for fixtures & trips!

KHS Sports holdall

Other Items from Retailer of Choice:

Or try Stevensons, Epsom for old stock 01372 747474

KHS green fleece jacket

KHS white PE polo

KHS green games top

KHS black shorts or skort

KHS green tracksuit bottoms

KHS long green & black sports socks

KHS Sports holdall