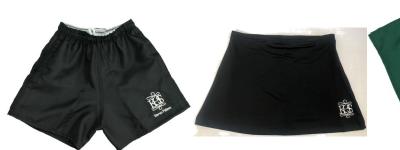

### Item of PE / Games Uniform—available from Stevensons Epsom 01372 747474

KHS green Games top

KHS team rugby top—only compulsory for students selected for rugby teams

KHS black mid-layer quarter-zip

KHS black shorts or skort

Winter fleece gloves

Summer Baseball cap

green games top

team rugby top

black mid-layer quarter zip

black shorts

black skort

black sports holdall