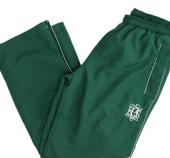

KHS black tapered trackpants

KHS long green & black sports socks

KHS wet tracksuit / rain jacket & trousers—optional but useful for fixtures & trips!

KHS Sports holdall

Other Items from Retailer of Choice: