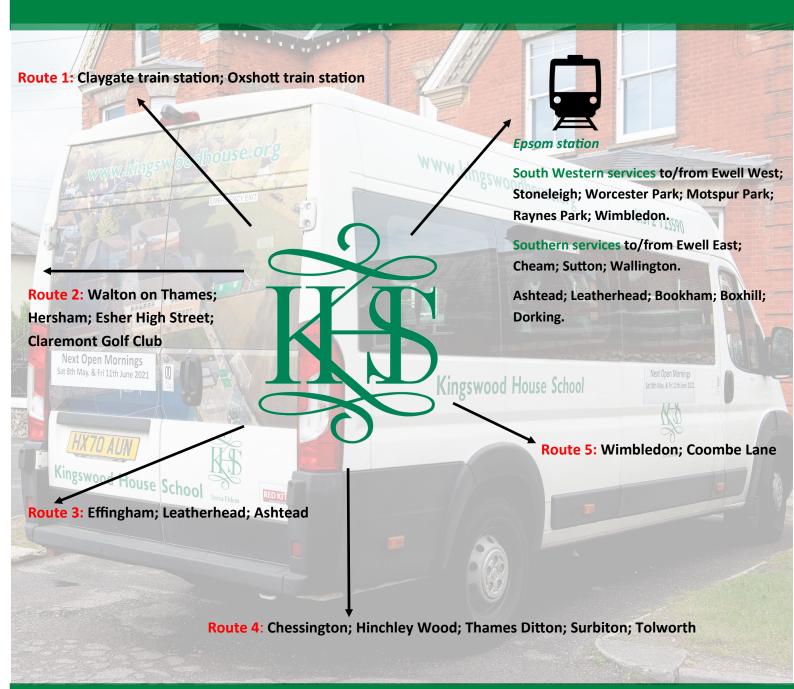

## Transport Options to Kingswood House

We operate five mini buses driven by our own staff; we are also easily accessible by road from the A240, A243, A217 and A25. Epsom main line train station is a six minute walk to school and serviced by Southern & South Western railways.

Please note...

The above map is not to scale and is for representational purposes only. We operate routes according to pupil demand and these are subject to change. All minibus enquiries should be directed to <u>Mrs Harding</u> in the main School Office.

Evening minibus provision operates different routes; please contact Mrs Harding for further details on buses.

Transport services are billed termly.